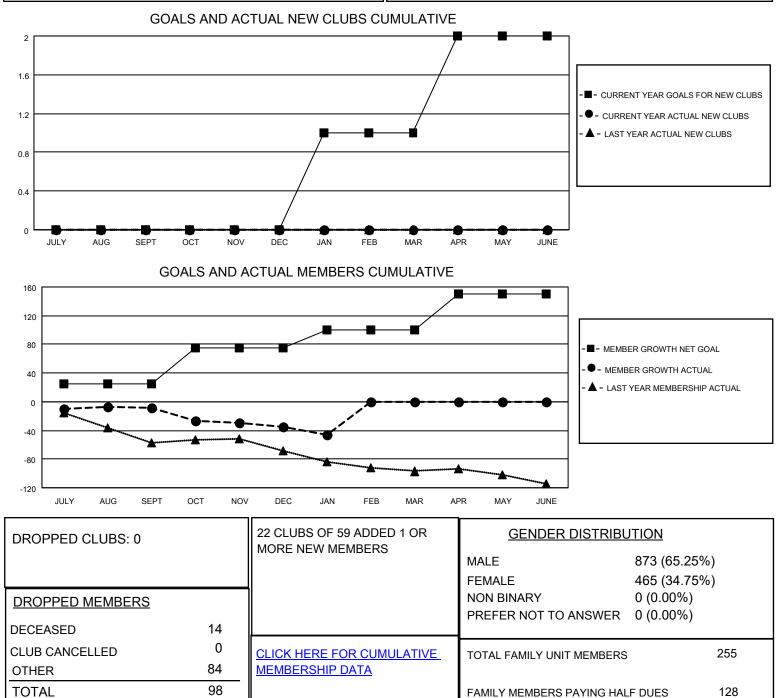

## LOCATION VIRGINIA

District 24 C

Results as of: 1/31/2022

| Clubs                 |               |           |               | Members               |                          |                         |                                                    |
|-----------------------|---------------|-----------|---------------|-----------------------|--------------------------|-------------------------|----------------------------------------------------|
| RESULTS FOR 2021-2022 |               |           |               | RESULTS FOR 2021-2022 |                          |                         |                                                    |
| QUARTER               | NEW CLUB GOAL | NEW CLUBS | DROPPED CLUBS | QUARTER <sup>MI</sup> | EMBER GROWTH NET<br>GOAL | MEMBER GROWTH<br>ACTUAL | DROPPED<br>MEMBERS ACTUAL<br>(including transfers) |
| JULY/AUG/SEPT         | 0             | 0         | 0             | JULY/AUG/SEPT         | r 25                     | 35                      | 37                                                 |
| OCT/NOV/DEC           | 0             | 0         | 0             | OCT/NOV/DEC           | 50                       | 20                      | 43                                                 |
| JAN/FEB/MAR           | 1             | 0         | 0             | JAN/FEB/MAR           | 25                       | 7                       | 18                                                 |
| APR/MAY/JUNE          | 1             | 0         | 0             | APR/MAY/JUNE          | 50                       | 0                       | 0                                                  |